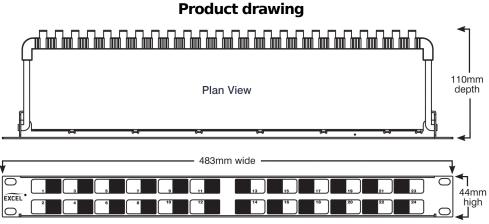

## **Product Specifications**

| Feature                                  | Values                  |
|------------------------------------------|-------------------------|
| Suitable for number of outlets / modules | 24                      |
| Shielded                                 | Yes                     |
| Category                                 | Keystone jack dependent |
| Number of rack units (RU)                | 1                       |
| Colour                                   | Black                   |
| Mounting method                          | 19 inch mounting        |
| Height                                   | 44 mm                   |
| Width                                    | 483 mm                  |
| Depth                                    | 110 mm                  |

Front View