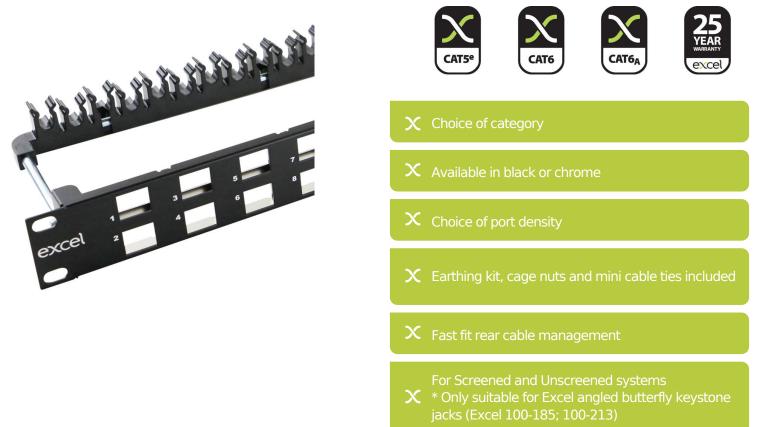

## **Product Overview**

Excel keystone jack patch panel frames are available for mounting of the range of screened and unscreened Excel toolless keystone jacks.

A rear management tray with purposely designed cable tie positions, is supplied with each panel which is fitted without the need for any tools or fixings by simply snapping it into place.

## **Product Specifications**

| Feature                                  | Values                  |
|------------------------------------------|-------------------------|
| Suitable for number of outlets / modules | 24                      |
| Shielded                                 | Yes                     |
| Category                                 | Keystone jack dependent |
| Number of rack units (RU)                | 1                       |
| Colour                                   | Black                   |
| Mounting method                          | 19 inch mounting        |
| Height                                   | 44 mm                   |
| Width                                    | 483 mm                  |
| Depth                                    | 110 mm                  |

## **Part Number Table**

| Part Number | Description                                                        |
|-------------|--------------------------------------------------------------------|
| 100-023     | Excel Unloaded 24 Port Keystone Patch Panel Frame Angled 1U Black  |
| 100-024     | Excel Unloaded 24 Port Keystone Patch Panel Frame Angled 1U Chrome |